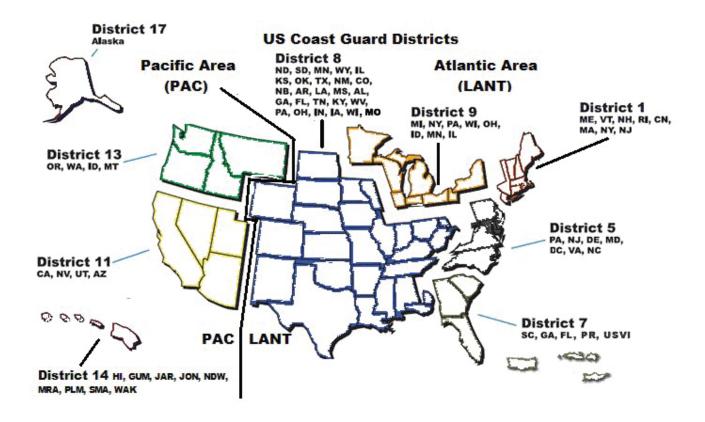

| Agency                                  | Bureau                                                                                                                                                                                                                                                                                                                                                                                                                                                                                                                                                                                | Abbreviation |
|-----------------------------------------|---------------------------------------------------------------------------------------------------------------------------------------------------------------------------------------------------------------------------------------------------------------------------------------------------------------------------------------------------------------------------------------------------------------------------------------------------------------------------------------------------------------------------------------------------------------------------------------|--------------|
|                                         | National Institute of Standards and Technology                                                                                                                                                                                                                                                                                                                                                                                                                                                                                                                                        | NIST         |
|                                         | National Data Buoy Center                                                                                                                                                                                                                                                                                                                                                                                                                                                                                                                                                             | NDBC         |
|                                         | National Environmental Satellite, Data, and Information<br>Service                                                                                                                                                                                                                                                                                                                                                                                                                                                                                                                    | NESS         |
|                                         | National Marine Fisheries Service                                                                                                                                                                                                                                                                                                                                                                                                                                                                                                                                                     | NMFS         |
|                                         | Under Secretary's Administrative Offices                                                                                                                                                                                                                                                                                                                                                                                                                                                                                                                                              | USAO         |
|                                         | National Ocean Service                                                                                                                                                                                                                                                                                                                                                                                                                                                                                                                                                                | NOS          |
|                                         | National Telecommunications and Information Administration                                                                                                                                                                                                                                                                                                                                                                                                                                                                                                                            | NTIA         |
|                                         | National Technical Information Service                                                                                                                                                                                                                                                                                                                                                                                                                                                                                                                                                | NTIS         |
|                                         | National Weather Service                                                                                                                                                                                                                                                                                                                                                                                                                                                                                                                                                              | NWS          |
|                                         | Office of Marine and Aviation Operations                                                                                                                                                                                                                                                                                                                                                                                                                                                                                                                                              | OMAO         |
|                                         | NOAA Homeland Security Program Office                                                                                                                                                                                                                                                                                                                                                                                                                                                                                                                                                 | NHSP         |
|                                         | Patent and Trademark Office                                                                                                                                                                                                                                                                                                                                                                                                                                                                                                                                                           | PAT          |
|                                         | Office of Security                                                                                                                                                                                                                                                                                                                                                                                                                                                                                                                                                                    | SEC          |
|                                         | Office of the Secretary                                                                                                                                                                                                                                                                                                                                                                                                                                                                                                                                                               | OSY          |
| Coast Guard                             | Operating unit identifier is listed in the XRC field                                                                                                                                                                                                                                                                                                                                                                                                                                                                                                                                  | CG           |
|                                         | Number Coast Guard Districts 1 through 17, including subunits.                                                                                                                                                                                                                                                                                                                                                                                                                                                                                                                        | 01-17        |
|                                         | Numbered Coast Guard Headquarters Units                                                                                                                                                                                                                                                                                                                                                                                                                                                                                                                                               | 20-96        |
|                                         | CG Headquarters, Washington, DC                                                                                                                                                                                                                                                                                                                                                                                                                                                                                                                                                       | 98           |
| Central Intelligence Agency             |                                                                                                                                                                                                                                                                                                                                                                                                                                                                                                                                                                                       | CIA          |
| Consumer Products Safety Commission     |                                                                                                                                                                                                                                                                                                                                                                                                                                                                                                                                                                                       | CPSC         |
| Court Services and Offender Supervision |                                                                                                                                                                                                                                                                                                                                                                                                                                                                                                                                                                                       | CSOS         |
| Education, Department of                |                                                                                                                                                                                                                                                                                                                                                                                                                                                                                                                                                                                       | ED           |
|                                         | COOP/COG Activities                                                                                                                                                                                                                                                                                                                                                                                                                                                                                                                                                                   | COOP         |
|                                         | Office of the Inspector General                                                                                                                                                                                                                                                                                                                                                                                                                                                                                                                                                       | OIG          |
|                                         | Office of Protective Services                                                                                                                                                                                                                                                                                                                                                                                                                                                                                                                                                         | OPS          |
| Energy, Department of                   |                                                                                                                                                                                                                                                                                                                                                                                                                                                                                                                                                                                       | DOE          |
|                                         | Alaska Power Administration                                                                                                                                                                                                                                                                                                                                                                                                                                                                                                                                                           | APA          |
|                                         | Albany Research Center                                                                                                                                                                                                                                                                                                                                                                                                                                                                                                                                                                | ARC          |
|                                         | Albuquerque Operations Office Amarillo Area Office Amarillo Pantex Plant Carlsbad Area Office Carlsbad Waste Isolation Pilot Project (WIPP) Dayton Area Office/Grand Junction Office Kansas City Area Office Kansas City Plant Kirtland Area Office Los Alamos Area Office Los Alamos National Lab Lovelace Respiratory Research Institute Sandia National Laboratory, California Sandia National Laboratory, New Mexico (Including all USA/USP assign.) Sandia National Laboratory, Pacific Operations Sandia National Laboratory, Tonopah Test Range, NV Tactical Security Division | AL           |
|                                         | Atlanta Regional Support Office Bartlesville Project Office                                                                                                                                                                                                                                                                                                                                                                                                                                                                                                                           | ARSO         |
|                                         | Bonneville Power Administration                                                                                                                                                                                                                                                                                                                                                                                                                                                                                                                                                       | BPA          |
|                                         | Boston Regional Support Office                                                                                                                                                                                                                                                                                                                                                                                                                                                                                                                                                        | BRSO         |
|                                         | Chicago Operations Office                                                                                                                                                                                                                                                                                                                                                                                                                                                                                                                                                             | СН           |
|                                         | Ames Group Ames National Laboratory                                                                                                                                                                                                                                                                                                                                                                                                                                                                                                                                                   |              |
|                                         | Argonne Group                                                                                                                                                                                                                                                                                                                                                                                                                                                                                                                                                                         |              |
|                                         | Argonne National Lab, East                                                                                                                                                                                                                                                                                                                                                                                                                                                                                                                                                            |              |