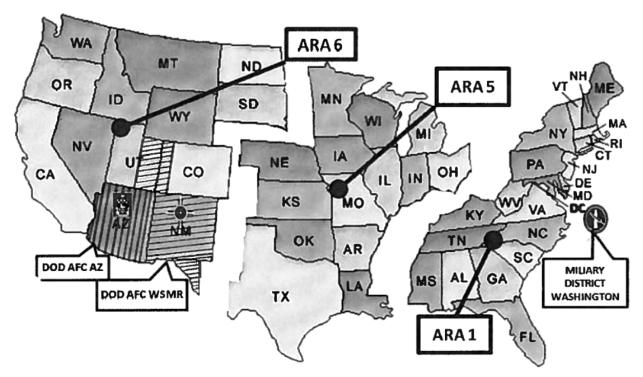

| Agency                                            | Bureau                                                   | Abbreviation |
|---------------------------------------------------|----------------------------------------------------------|--------------|
| Agency for International Development              |                                                          | AID          |
| Agriculture, Department of                        |                                                          | A            |
|                                                   | Animal and Plant Health Inspection Service               | APHS         |
|                                                   | Agriculture Research Service                             | ARS          |
|                                                   | Cooperative State Research Education & Extension Service | CSRE         |
|                                                   | Farm Service Agency                                      | FSA          |
|                                                   | Farmers Home Administration                              | FHA          |
|                                                   | Food & Nutrition Service                                 | FNS          |
|                                                   | Forest Service                                           | F            |
|                                                   | Forest Service - Region 1                                | F1           |
|                                                   | Forest Service - Region 2                                | F2           |
|                                                   | Forest Service - Region 3                                | F3           |
|                                                   | Forest Service - Region 4                                | F4           |
|                                                   | Forest Service - Region 5                                | F5           |
|                                                   | Forest Service - Region 6                                | F6           |
|                                                   | Forest Service - Region 8                                | F8           |
|                                                   | Forest Service - Region 9                                | F9           |
|                                                   | Forest Service - Region 10                               | F10          |
|                                                   | Forest Service - Washington Office                       | FWO          |
|                                                   | Food Safety and Inspection Service                       | FSIS         |
|                                                   | Grain Inspection, Packers & Stockyards Administration    | GIPS         |
|                                                   | Natural Resources Conservation Service                   | NRCS         |
|                                                   | Office of Inspector General                              | OIG          |
|                                                   | Office of the Secretary                                  | SEC          |
| Air Force, Department of the                      |                                                          | AF           |
| Architect of the Capitol                          |                                                          | AOTC         |
| Army, Department of the                           |                                                          | AR           |
|                                                   | AFMO US&P                                                | AC           |
|                                                   | United States Army, Alaska                               | AK           |
|                                                   | Army Spectrum Management Office                          | AR           |
|                                                   | Corps of Engineers                                       | CE           |
|                                                   | Military District of Washington                          | DW           |
|                                                   | Army Spectrum (Fort Meade)                               | FM           |
|                                                   | AFC, State of Arizona                                    | HU           |
|                                                   | U.S. Army (State of Hawaii)                              | HW           |
|                                                   | Satellite/Communications                                 | SAT          |
|                                                   | U.S. Army Pacific (does not include Hawaii)              | PA           |
|                                                   | AFC, White Sands Missile Range                           | WS           |
| Administrative Office of the United States Courts |                                                          | AUSC         |
| Commerce, Department of                           |                                                          | С            |
|                                                   | Bureau of Industry and Security                          | BIS          |
|                                                   | Census Bureau                                            | CEN          |
|                                                   | Oceanic and Atmospheric Research                         | OAR          |
|                                                   | International Trade Administration                       | ITA          |
|                                                   | Institute for Telecommunications Science                 | ITS          |